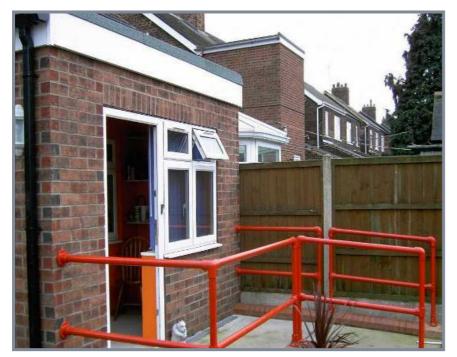

## **Description:**

Working in conjunction with occupational therapists, outline proposals are submitted for approval to best suit the individuals needs. The client may require a simple level access shower, an ambulant disabled WC or a full bathroom suite and bedroom accommodation, dependant on their needs.

Once agreed, the necessary works are scheduled and tendered and any necessary statutory permission applied for.

Within this extensive portfolio of adaptations, Alan Wood & Partners has prepared a great variety of proposals including ramps, lifts, sanitary accommodation, kitchens, bedrooms and ceiling hoists.

Wherever possible, alterations are made within existing premises, but more often than not, extensions are the only viable solution.